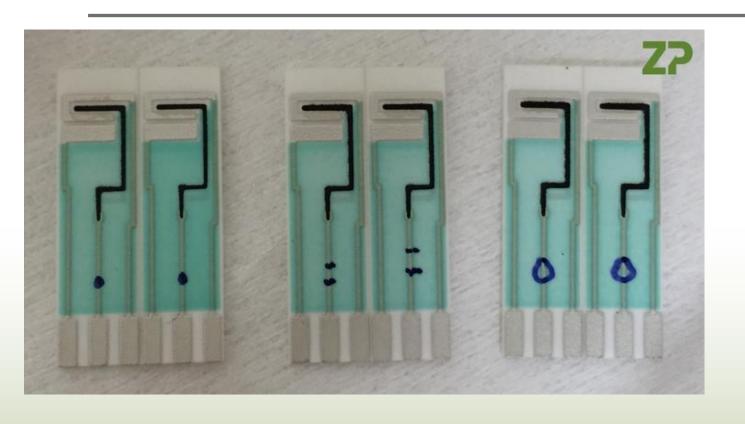

## Zimmer & Peacock

eSensor Manufacturing and Technology

# Potentiometric Sensors

2017



# Zimmer & Peacock

eSensor Manufacturing and Technology

# Potassium, Sodium, pH, Ammonium etc.

Ion-selective electrodes

# Electrochemical detection of glucose

#### Description







#### Potentiometric versus current methods

Amperometric and cyclic voltammetry analysis



## Potentiometric Equation



## pH sensor



### Sodium sensors





## Time for practical – potassium sensor

- ONE Put the AnaPot into potentiometric mode.
- TWO Onto the sensor put a low potassium concentration.
- THREE Onto the sensor put a higher concentration of potassium.
- FOUR What did you observe?



## Time for practical – sodium sensor

- ONE Put the AnaPot into potentiometric mode.
- TWO Onto the sensor put a low potassium concentration.
- THREE Onto the sensor put a higher concentration of potassium.
- FOUR What did you observe?