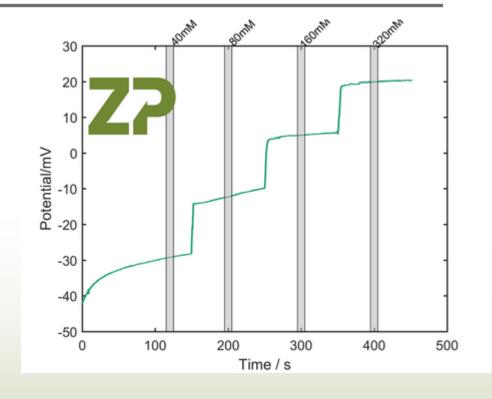

## Zimmer & Peacock

eSensor Manufacturing and Technology

# Potentiometric Sensors

2017



# Zimmer & Peacock

eSensor Manufacturing and Technology

# Potassium, Sodium, pH, Ammonium etc.

Ion-selective electrodes

# Electrochemical detection of glucose

#### Description







#### Potentiometric versus current methods

Amperometric and cyclic voltammetry analysis



## Potentiometric Equation



## pH sensor



### Sodium sensors





## Time for practical – potassium sensor

- ONE Put the AnaPot into potentiometric mode.
- TWO Onto the sensor put a low potassium concentration.
- THREE Onto the sensor put a higher concentration of potassium.
- FOUR What did you observe?



## Time for practical – sodium sensor

- ONE Put the AnaPot into potentiometric mode.
- TWO Onto the sensor put a low potassium concentration.
- THREE Onto the sensor put a higher concentration of potassium.
- FOUR What did you observe?