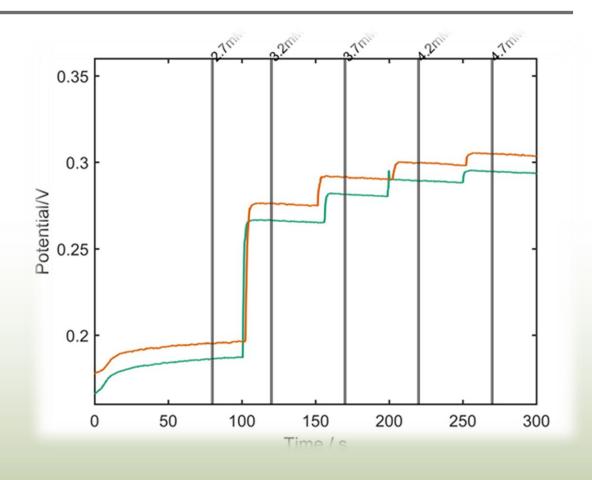

### Sodium sensors

## Time for practical – sodium sensor

- ONE Put the AnaPot into potentiometric mode.
- TWO Onto the sensor put a low potassium concentration.
- THREE Onto the sensor put a higher concentration of potassium.
- FOUR What did you observe?