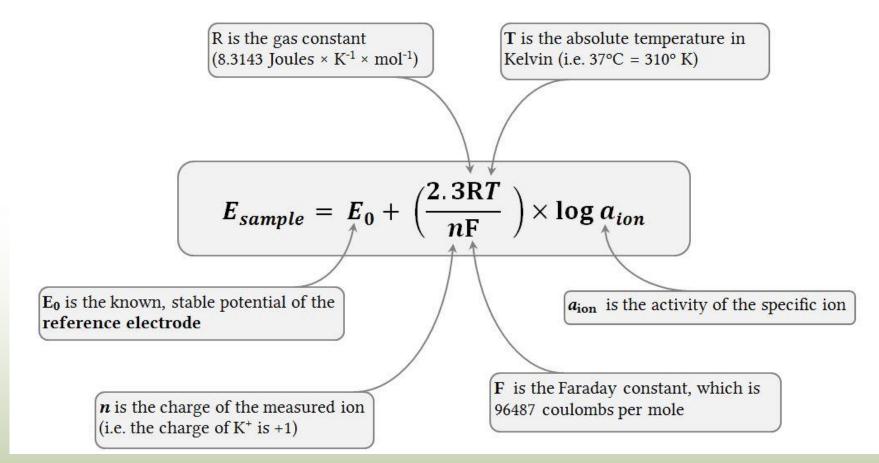

## Zimmer & Peacock

eSensor Manufacturing and Technology

# Potentiometric Sensors

2017



# Zimmer & Peacock

eSensor Manufacturing and Technology

# Potassium, Sodium, pH, Ammonium etc.

Ion-selective electrodes

# Electrochemical detection of glucose

#### Description







#### Potentiometric versus current methods

Amperometric and cyclic voltammetry analysis



## Potentiometric Equation



## pH sensor



### Sodium sensors





## Time for practical – potassium sensor

- ONE Put the AnaPot into potentiometric mode.
- TWO Onto the sensor put a low potassium concentration.
- THREE Onto the sensor put a higher concentration of potassium.
- FOUR What did you observe?



## Time for practical – sodium sensor

- ONE Put the AnaPot into potentiometric mode.
- TWO Onto the sensor put a low potassium concentration.
- THREE Onto the sensor put a higher concentration of potassium.
- FOUR What did you observe?