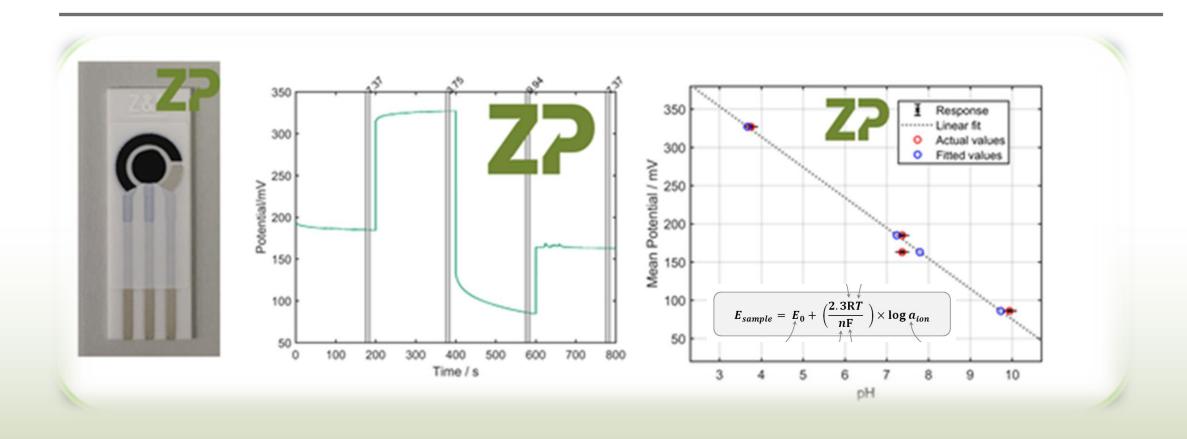

## Zimmer & Peacock

eSensor Manufacturing and Technology

# Potentiometric Sensors

2017



# Zimmer & Peacock

eSensor Manufacturing and Technology

# Potassium, Sodium, pH, Ammonium etc.

Ion-selective electrodes

# Electrochemical detection of glucose

#### Description







#### Potentiometric versus current methods

Amperometric and cyclic voltammetry analysis



## Potentiometric Equation



## pH sensor



### Sodium sensors





## Time for practical – potassium sensor

- ONE Put the AnaPot into potentiometric mode.
- TWO Onto the sensor put a low potassium concentration.
- THREE Onto the sensor put a higher concentration of potassium.
- FOUR What did you observe?



## Time for practical – sodium sensor

- ONE Put the AnaPot into potentiometric mode.
- TWO Onto the sensor put a low potassium concentration.
- THREE Onto the sensor put a higher concentration of potassium.
- FOUR What did you observe?