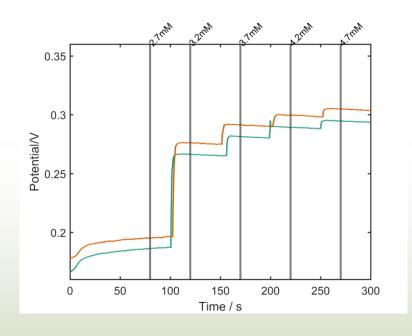

## Zimmer & Peacock

eSensor Manufacturing and Technology

# Potentiometric Sensors

2017



# Zimmer & Peacock

eSensor Manufacturing and Technology

# Potassium, Sodium, pH, Ammonium etc.

Ion-selective electrodes

# Electrochemical detection of glucose

#### Description







#### Potentiometric versus current methods

Amperometric and cyclic voltammetry analysis



## Potentiometric Equation



## pH sensor



### Sodium sensors





## Time for practical – potassium sensor

- ONE Put the AnaPot into potentiometric mode.
- TWO Onto the sensor put a low potassium concentration.
- THREE Onto the sensor put a higher concentration of potassium.
- FOUR What did you observe?



## Time for practical – sodium sensor

- ONE Put the AnaPot into potentiometric mode.
- TWO Onto the sensor put a low potassium concentration.
- THREE Onto the sensor put a higher concentration of potassium.
- FOUR What did you observe?