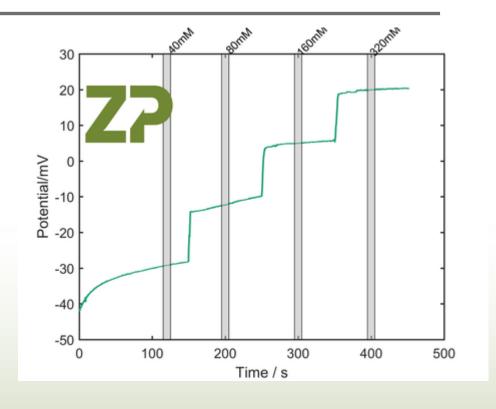

## Time for practical – potassium sensor

- ONE Put the AnaPot into potentiometric mode.
- TWO Onto the sensor put a low potassium concentration.
- THREE Onto the sensor put a higher concentration of potassium.
- FOUR What did you observe?