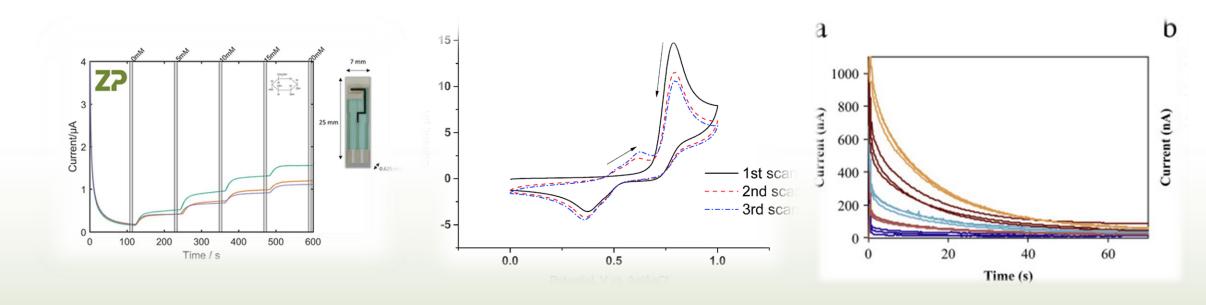

# Electrochemical detection of glucose

#### Potentiometric versus current methods

Amperometric and cyclic voltammetry analysis